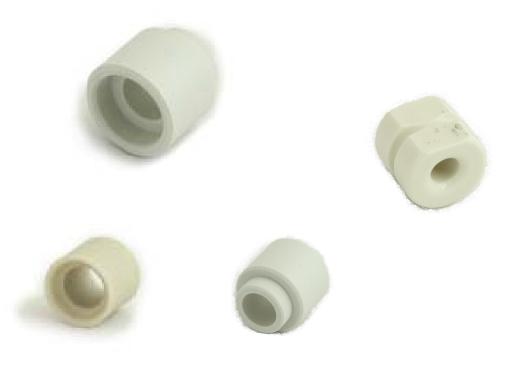

# ISO TALCO Bushings for high voltage and temperature

ISOTALCO produced ceramic component on customer design offering solutions through competence, professionalism and continuous support.

Ceramic bushing is simple and most reliable solution to insulate and support electrical components which are subjected to high temperature.

The mechanical and structural characteristic make these isolators suitable to operate on board to running equipments.