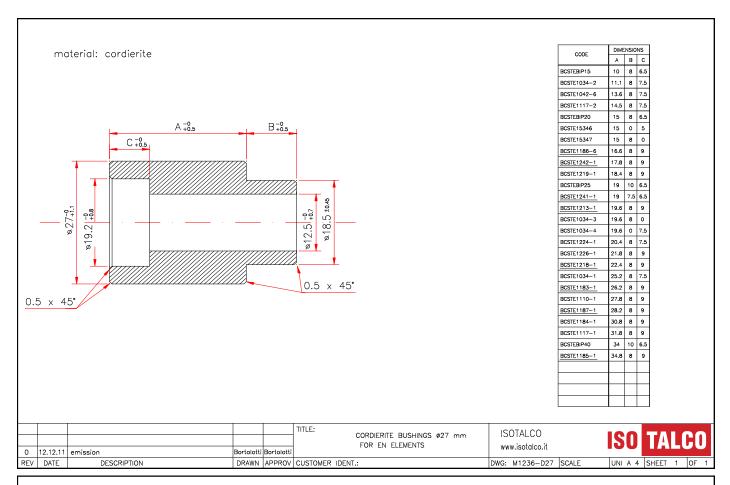

ISO TALCO Bushings for high voltage and temperature

ISOTALCO produced ceramic component on customer design offering solutions through competence, professionalism and continuous support.

Ceramic bushing is simple and most reliable solution to insulate and support electrical components which are subjected to high temperature.

Any risk of fire is completely eliminate and there is no emission of toxic of corrosive substances.

The working temperature is guaranteed from -50°C up to 1000°C as static condition. Thermal cycling and shocks will need to be discussed case by case to optimize design, ceramic material and final solution.

The mechanical and structural characteristic make these isolators suitable to operate on board to running equipments.

















### **Power application**







## **Power application**