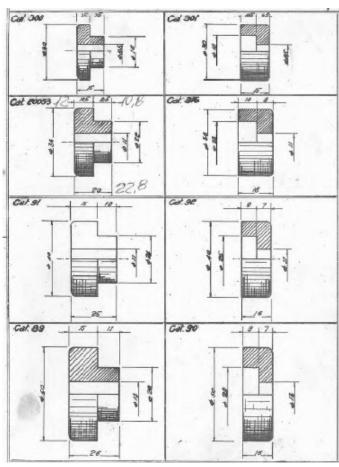

ge and temperature

ISOTALCO produced ceramic component on customer design offering solutions through competence, professionalism and continuous support.

Ceramic bushing is simple and most reliable solution to insulate and support electrical components which are subjected to high temperature.

Any risk of fire is completely eliminate and there is no emission of toxic of corrosive substances.

The working temperature is guaranteed from -50°C up to 1000°C as static condition. Thermal cycling and shocks will need to be discussed case by case to optimize design, ceramic material and final solution.

The mechanical and structural characteristic make these isolators suitable to operate on board to running equipments.

















### **Power application**







## **Power application**