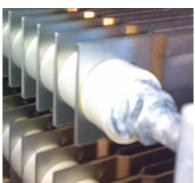

# ISO TALCO Bushings for high voltage and temperature

ISOTALCO produced ceramic component on customer design offering solutions through competence, professionalism and continuous support.

Ceramic bushing is simple and most reliable solution to insulate and support electrical components which are subjected to high temperature.

Any risk of fire is completely eliminate and there is no emission of toxic of corrosive substances.

The working temperature is guaranteed from -50°C up to 1000°C as static condition. Thermal cycling and shocks will need to be discussed case by case to optimize design, ceramic material and final solution.

The mechanical and structural characteristic make these isolators suitable to operate on board to running equipments.