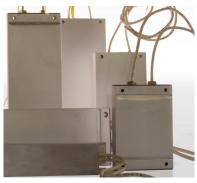

# ISO TALCO Bushings for high voltage and temperature

ISOTALCO produced ceramic component on customer design offering solutions through competence, professionalism and continuous support.

Ceramic bushing is simple and most reliable solution to insulate and support electrical components which are subjected to high temperature.

Any risk of fire is completely eliminate and there is no emission of toxic of corrosive substances.

The working temperature is guaranteed from -50°C up to 1000°C as static condition. Thermal cycling and shocks will need to be discussed case by case to optimize design, ceramic material and final solution.

The mechanical and structural characteristic make these isolators suitable to operate on board to running equipments.