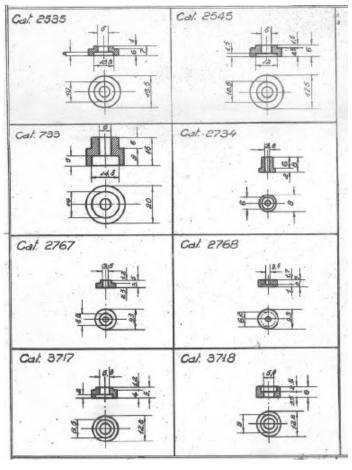

tage and temperature

ISOTALCO produced ceramic component on customer design offering solutions through competence, professionalism and continuous support.

Ceramic bushing is simple and most reliable solution to insulate and support electrical components which are subjected to high temperature.

Any risk of fire is completely eliminate and there is no emission of toxic of corrosive substances.

The working temperature is guaranteed from -50°C up to 1000°C as static condition. Thermal cycling and shocks will need to be discussed case by case to optimize design, ceramic material and final solution.

The mechanical and structural characteristic make these isolators suitable to operate on board to running equipments.

















### **Power application**







## **Power application**