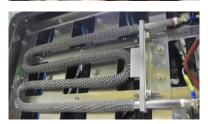

# ISO TALCO Bushings for high voltage and temperature

ISOTALCO produced ceramic component on customer design offering solutions through competence, professionalism and continuous support.

Ceramic bushing is simple and most reliable solution to insulate and support electrical components which are subjected to high temperature.

Any risk of fire is completely eliminate and there is no emission of toxic of corrosive substances.

The working temperature is guaranteed from -50°C up to 1000°C as static condition. Thermal cycling and shocks will need to be discussed case by case to optimize design, ceramic material and final solution.

The mechanical and structural characteristic make these isolators suitable to operate on board to running equipments.

















### **Power application**







## **Power application**