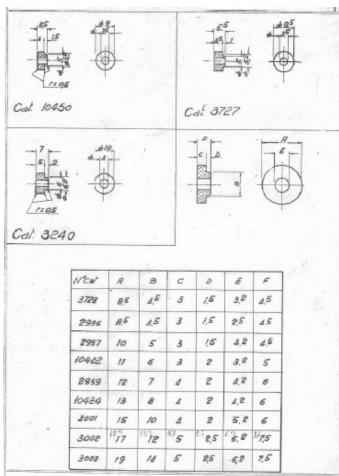

nd temperature

ISOTALCO produced ceramic component on customer design offering solutions through competence, professionalism and continuous support.

Ceramic bushing is simple and most reliable solution to insulate and support electrical components which are subjected to high temperature.

Any risk of fire is completely eliminate and there is no emission of toxic of corrosive substances.

The working temperature is guaranteed from -50°C up to 1000°C as static condition. Thermal cycling and shocks will need to be discussed case by case to optimize design, ceramic material and final solution.

The mechanical and structural characteristic make these isolators suitable to operate on board to running equipments.

















### **Power application**







## **Power application**