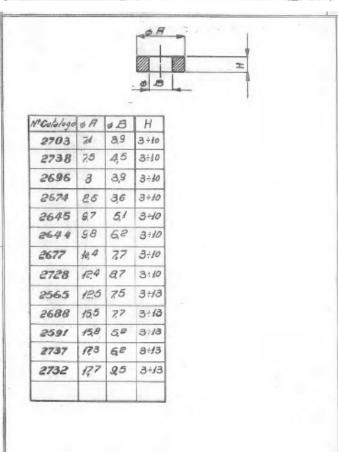

and temperature

ISOTALCO produced ceramic component on customer design offering solutions through competence, professionalism and continuous support.

Ceramic bushing is simple and most reliable solution to insulate and support electrical components which are subjected to high temperature.

Any risk of fire is completely eliminate and there is no emission of toxic of corrosive substances.

The working temperature is guaranteed from -50°C up to 1000°C as static condition. Thermal cycling and shocks will need to be discussed case by case to optimize design, ceramic material and final solution.

The mechanical and structural characteristic make these isolators suitable to operate on board to running equipments.

















### **Power application**







## **Power application**