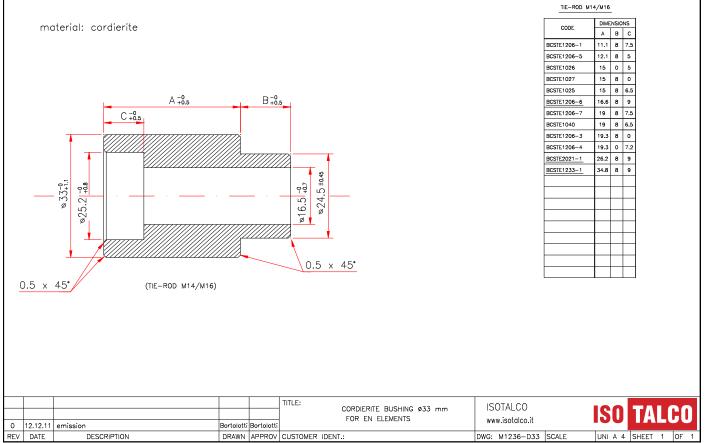

# ISO TALCO Bushings for high voltage and temperature

ISOTALCO produced ceramic component on customer design offering solutions through competence, professionalism and continuous support.

Ceramic bushing is simple and most reliable solution to insulate and support electrical components which are subjected to high temperature.

Any risk of fire is completely eliminate and there is no emission of toxic of corrosive substances.

The working temperature is guaranteed from -50°C up to 1000°C as static condition. Thermal cycling and shocks will need to be discussed case by case to optimize design, ceramic material and final solution.

The mechanical and structural characteristic make these isolators suitable to operate on board to running equipments.