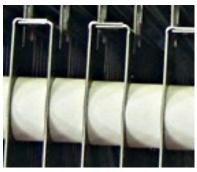

# ISO TALCO Bushings for high voltage and temperature

ISOTALCO produced ceramic component on customer design offering solutions through competence, professionalism and continuous support.

Ceramic bushing is simple and most reliable solution to insulate and support electrical components which are subjected to high temperature.

Any risk of fire is completely eliminate and there is no emission of toxic of corrosive substances.

The working temperature is guaranteed from -50°C up to 1000°C as static condition. Thermal cycling and shocks will need to be discussed case by case to optimize design, ceramic material and final solution.

The mechanical and structural characteristic make these isolators suitable to operate on board to running equipments.